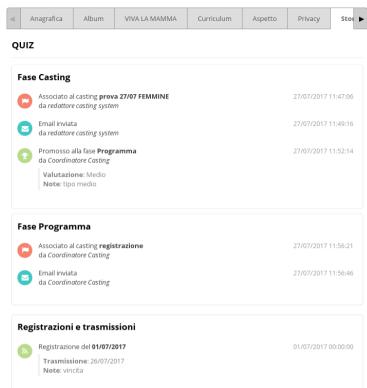

#### **Global Actions**

- 1. Search and Report on all data, with multiple filters
- 2. Search on other federate installation of CC
- 3. PDF or XLSX export on all data tables
- 4. Action history (eg assignments, audition, assessment)
- 5. Report and statistics as tables and charts (participants per edition, age, region)

#### Participants Management

- 1. Loading from structured file or from a db (self-registration web form)
- 2. Manual insertion
- 3. Participant's data editing (personal data, album, curriculum, physical aspect, privacy, status in the event edition)
- 4. Loading of audio and video files in the participant's album
- 5. Minor management according to Italian Law (informed consensus email)