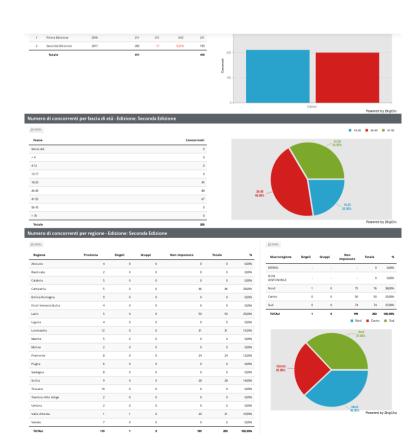

#### **Global Actions**

- 1. Search and Report on all data, with multiple filters
- 2. Search on other federate installation of CC
- 3. PDF or XLSX export on all data tables
- 4. Action history (eg assignments, audition, assessment)
- 5. Report and statistics as tables and charts (participants per edition, age, region)