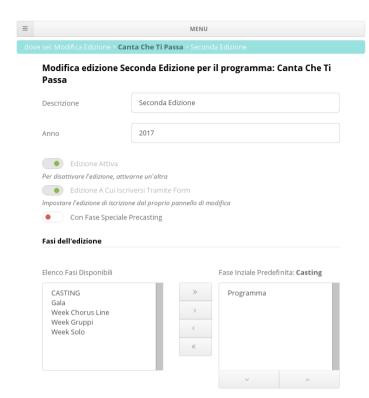

The current release allows the complete customization of a program casting in terms of steps, properties, roles and so on.

Within a single Casting Charm installation for all your programs you can:

- create a new event
- define the casting steps
- import or insert partecipants
- call participants to different castings
- evaluate participants and promote them to next phases

#### **Event Management**

- 1. New event
- 2. New event edition(s)
- 3. Attribute selection (categories, properties, assessment, performances evaluation)
- 4. Step assignment
- 5. Operator assignment
- 6. Default e-mail editing

#### **Casting Management**

- 1. New casting (name, location, data, steps)
- 2. Participant assignment to steps
- 3. Participant Call
- 4. Performance assessment
- Communication (customizable with a template system)